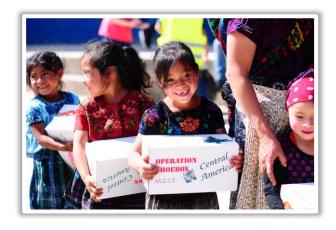

#### Smiles and Raised Hands

The smile on a child's face is a pretty good indication of what they are feeling in the moment. I'm sure they are thinking about the treasure that awaits inside the box.

Only minutes before, with hands raised solemnly, these children wholeheartedly gave their lives to Jesus.

If we could imagine the face of Jesus at a moment like this. What a smile He would surely have!

The face of a child tells the story.

Solemnly and wholeheartedly, these children open their heats to Jesus.