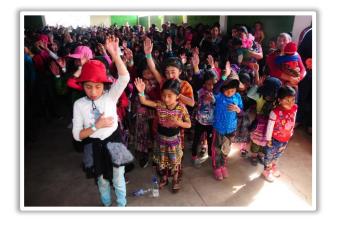

#### Smiles and Raised Hands

The smile on a child's face is a pretty good indication of what they are feeling in the moment. I'm sure they are thinking about the treasure that awaits inside the box.

Only minutes before, with hands raised solemnly, these children wholeheartedly gave their lives to Jesus.

If we could imagine the face of Jesus at a moment like this. What a smile He would surely have!

The face of a child tells the story.

Solemnly and wholeheartedly, these children open their heats to Jesus.